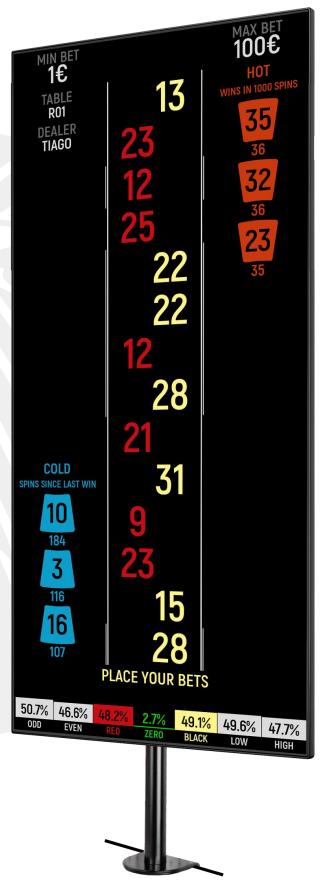

Support of single, double zero and mini roulette

Last 10-16 game results

**Hot and Cold numbers** 

History of Zero appearance for 100 games

Comparable statistics for even chances

Large winning number

"Place Your Bets", "Last Bets"

and "No More Bets" messages

**Minimum and Maximum bet limits** 

**Table number Dealer name Casino logo** 

Spin history, statistics analysis & management

via Wi-Fi and Ethernet at remote PC server